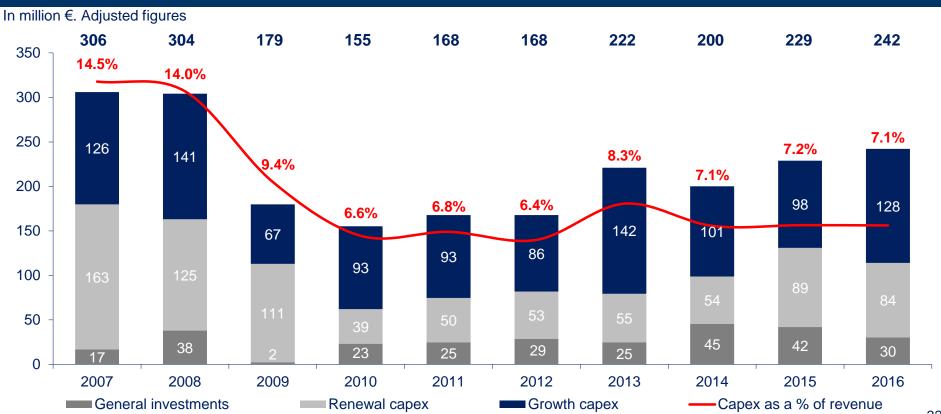

|  |
| Change in Net debt (Balance Sheet), IFRS                                    | 18.1    | 484.0   |                                                                                                                                                                                                                                                                                                                      |  |

| Net debt as of | end of | period, | IFRS |
|----------------|--------|---------|------|
|----------------|--------|---------|------|

400.5

### **BREAKDOWN OF CAPEX**



## A SUCCESSFUL BOND ISSUE

- Principal amount of €750 million
- 7-year note, maturing on June 1<sup>st</sup>, 2023
- Coupon of 1.000%
- Subscribed more than 3 times

Improvement of our liquidity rating from S&P: From "Adequate" to "Strong"

## **2016 FINANCIAL HIGHLIGHTS**

- **#** Record revenue driven by M&A, TfL and Digital with a slowdown in H2
- **#** Margins impacted by CEMUSA and TfL, as anticipated
- **#** Costs, working capital requirements and capex under control
- **#** Solid free cash flow & strengthened financial flexibility
- # Dividend per share for 2016 proposed at €0.56

# **GROWTH STRATEGY AND OUTLOOK**

Jean-François Decaux Co-CEO



## **GLOBAL WEALTH IS CONCENTRATED IN CITIES**

### 15% of global GDP comes from mega cities (>10m people)

 39% of global GDP comes fro