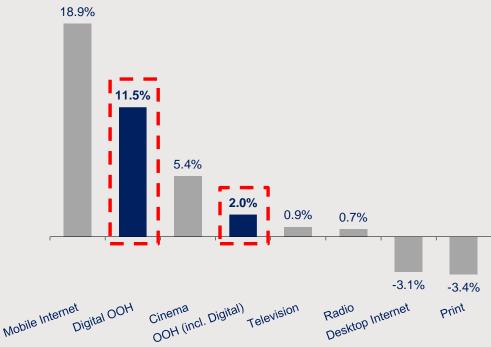

### 2016 ADJUSTED REVENUE GROWTH BY SEGMENT

<sup>(1)</sup> Organic growth = excluding acquisitions / divestitures and the impact of foreign exchange. 4

### 2016 ADJUSTED REVENUE GROWTH BY SEGMENT

<sup>(1)</sup> Organic growth = excluding acquisitions / divestitures and the impact of foreign exchange. 25