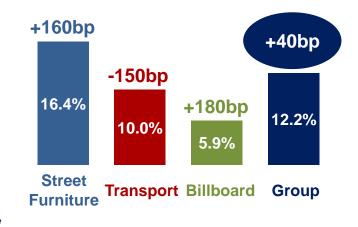

### **ANALYSIS OF THE OPERATING MARGIN RATIO**

### **ANALYSIS OF THE EBIT RATIO**

EBIT <sup>(1)</sup> (% of revenue) Adjusted figures