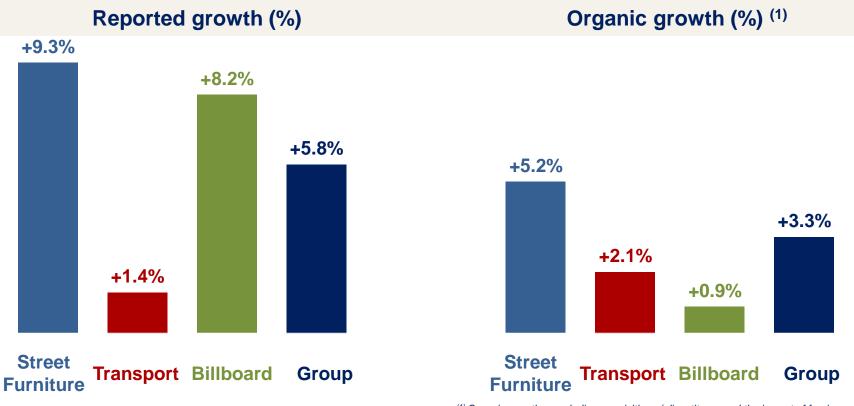

### 2016 ADJUSTED REVENUE GROWTH BY SEGMENT

<sup>(1)</sup> Organic growth = excluding acquisitions / divestitures and the impact of foreign exchange. 4