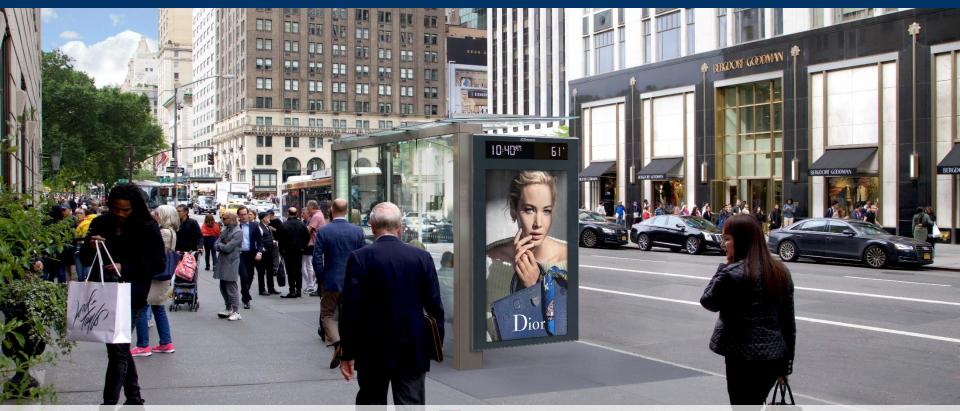

## NYC: STREET FURNITURE DIGITISATION

- Largest digital screens in Street Furniture in Manhattan
- Slow-motion and dynamic contents on digital screens
- 90% of the digitisation program completed

Digital newsstand on 42<sup>nd</sup> Street and 5<sup>th</sup> Avenue in New York, United States