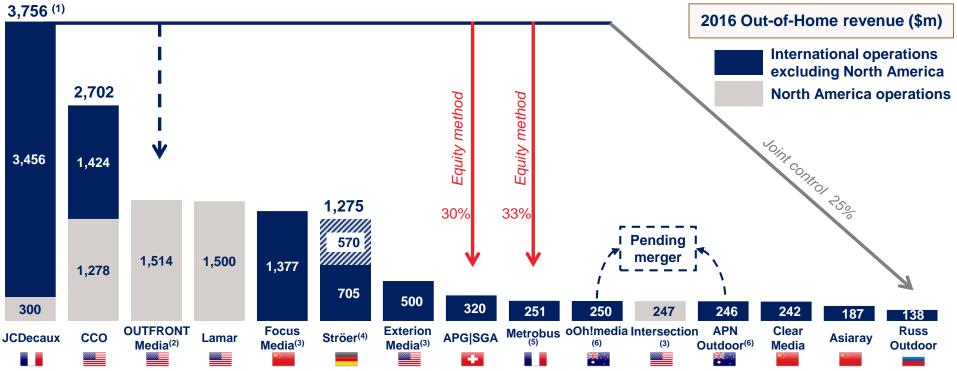

| 0.9x      | 1.2x   | 3.5x      | 4.6x           | 7.1x                  |  |  |
| Source: Company news releases.<br>Currency conversions are based on an exchange rate \$/€ of 0.9487 (closing rate) as of December 31 <sup>st</sup> , 2016 for JCDecaux and Ströer.<br>Ströer figures are based on preliminary 2016 results and JCDecaux estimates.<br><sup>(1)</sup> For consistency purposes, maintenance spare parts have been reclassified in the Operating margin for JCDecaux. |           |        |           |                |                       |  |  |

## CONSOLIDATION WITH MID TO SMALL SIZE OPERATORS



Sources: Company news releases. Currency conversions are based on an annual average exchange rate \$/€ of 0.9034, CHF/€ of 0.9173, HKD/€ of 0.1164, AUD/€ of 0.6719 and RUB/€ of 0.0135

(<sup>1)</sup> Does not include revenue from APG|SGA and Metrobus, companies integrated through the equity method in JCDecaux's financial statements. <sup>(2)</sup> On April 1<sup>st</sup>, 2016, JCDecaux announced that its subsidiaries JCDecaux Latin America / Corameq, which are 85% owned by JCDecaux SA, have finalized the acquisition of 100% of the Latin American business of OUTFRONT Media in nc. <sup>(3)</sup> JCDecaux's estimate of 2016 revenue. <sup>(4)</sup> Ströer's revenue are split into Ströer Digital (\$570m) and Ströer Germany and International (\$705m). <sup>(5)</sup> JCDecaux announced the fir