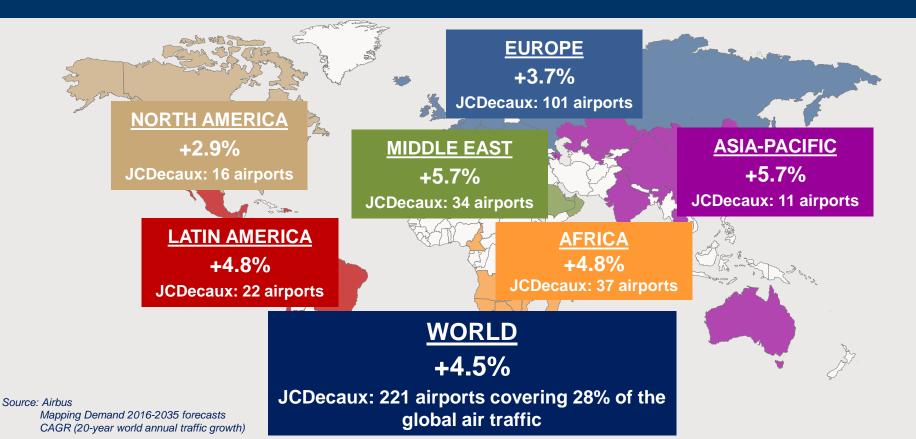

### 2016 ADJUSTED REVENUE GROWTH BY REGION

<sup>(1)</sup> Organic growth = excluding acquisitions / divestitures and the impact of foreign exchange. <sup>(2)</sup> Excluding France and the United Kingdom.

### SLOWDOWN OF THE BUSINESS IN ASIA-PACIFIC BETWEEN H1 AND H2 2016

<sup>(1)</sup> Organic growth = excluding acquisitions / divestitures and the impact of foreign exchange.

<sup>(2)</sup> Excluding France and the United Kingdom.