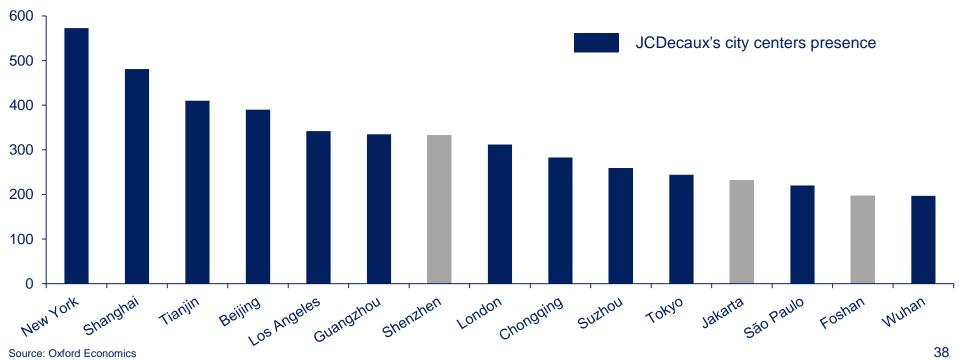

|  |
| 50 | Lisbon     | <ul> <li>Image: A second s</li></ul> |  |

## AND NOW COVERING 12 OF THE 15 MOST CONTRIBUTING CITIES TO GLOBAL GDP IN 2030

#### Urbanisation accelerates: 60% of global GDP will come from 600 cities in 2030

Top 15 cities worldwide by GDP in 2030 (in GBP billion)



### AIRPORT FOOTPRINT MATCHES AIR PASSENGER GROWTH



# PRESENCE IN 8 OF THE 10 COUNTRIES CONTRIBUTING TO ADSPEND GROWTH

- The US will contribute 28% of this extra adspend
- China will contribute 25% of this extra adspend
- 5 of the 10 largest contributors will be fastergrowth markets: they will represent 38% of additional adspend



### DIGITAL OOH: SECOND FASTEST GROWING MEDIUM

#### Ad spend growth by medium 2016-2019 (CAGR)



Source: ZenithOptimedia – December 2016, PwC – Global entertainment & media outlook 2016-2020, JCDecaux estimates



Digital free-standing panel on Birger Jarlsgatan, Stockholm, Sweden 241

# **DYNAMIC: GLOBAL CREATIVE & TECHNOLOGY DIVISION**



The global Dynamic division provides creative, technical and production expertise for data-driven content to clients