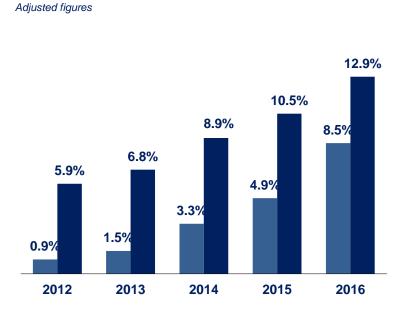

### FASTER-GROWTH MARKETS REPRESENT 36% OF GROUP REVENUE

In million €. Adjusted figures.

"Faster-growth markets" include Central & Eastern Europe (excl. Austria), Baltic countries, Russia, Turkey, Ukraine, Latin America, Asia (China incl. Hong Kong and Macau, Mongolia, Thailand, South Korea, Singapore, India), Africa, Middle East and Central Asia.