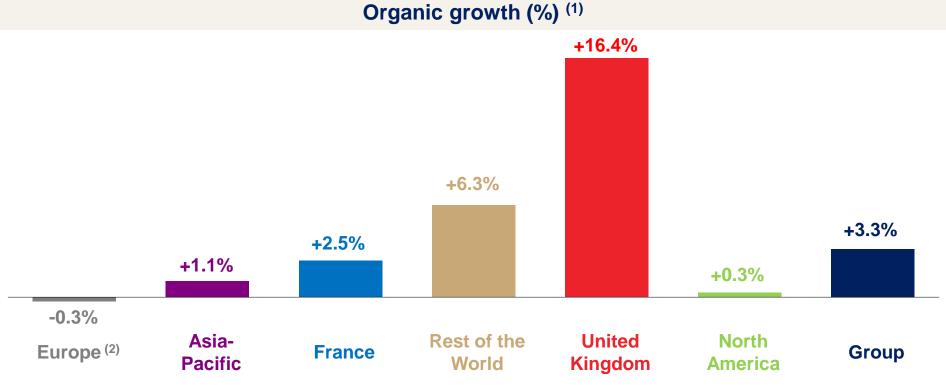

### 2016 ADJUSTED REVENUE GROWTH BY REGION

<sup>(1)</sup> Organic growth = excluding acquisitions / divestitures and the impact of foreign exchange. <sup>(2)</sup> Excluding France and the United Kingdom.

### SLOWDOWN OF THE BUSINESS IN ASIA-PACIFIC BETWEEN H1 AND H2 2016

<sup>(1)</sup> Organic growth = excluding acquisitions / divestitures and the impact of foreign exchange.

<sup>(2)</sup> Excluding France and the United Kingdom.