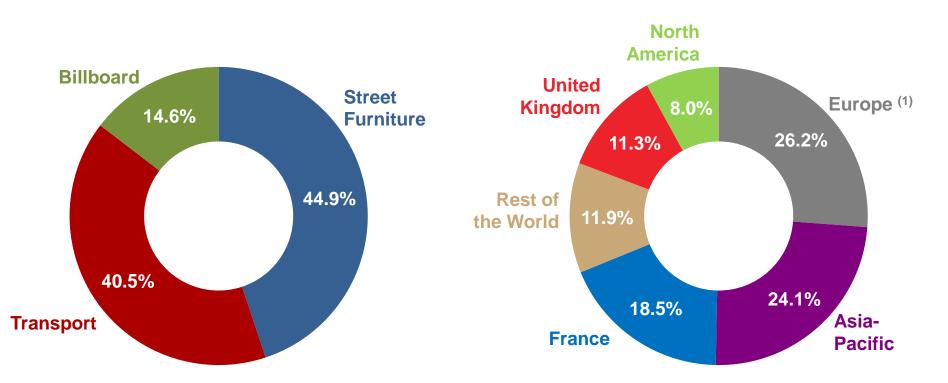

### 2016 ADJUSTED REVENUE GROWTH BY SEGMENT

<sup>(1)</sup> Organic growth = excluding acquisitions / divestitures and the impact of foreign exchange. 4

### **2016 ADJUSTED REVENUE BREAKDOWN**