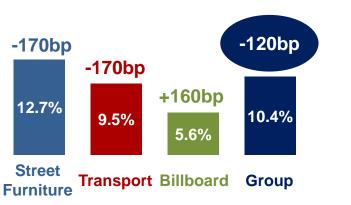

### **ANALYSIS OF THE OPERATING MARGIN RATIO**

### **ANALYSIS OF THE EBIT RATIO**

EBIT <sup>(1)</sup> (% of revenue) Adjusted figures