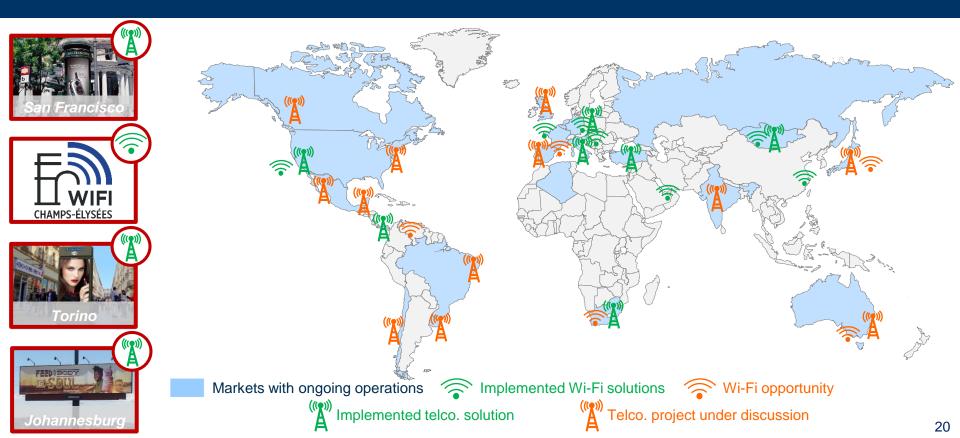

oogle, Netflix, Amazon, Spotify

### DYNAMIC CONTENT

Guinness – VI Nations Rugby data feed Transport for London – Bike availability and proximity data feed



Digital bus shelters with synchronised content on Oxford Street, London, UK

## NYC: STREET FURNITURE DIGITISATION

- Largest digital screens in Street Furniture in Manhattan
- Slow-motion and dynamic contents on digital screens
- 90% of the digitisation program completed



Digital newsstand on 42<sup>nd</sup> Street and 5<sup>th</sup> Avenue in New York, United States

## **INTEGRATION OF CEMUSA IN SPAIN**

### Strong operational synergies achieved

### On-going consolidation of our sales networks

 Strongest national network in Spain



Digital screen in Madrid International airport, Spain 📃

### ACCELERATING CONNECTIVITY NEEDS



## JCDECAUX'S SUSTAINABLE PERFORMANCE

By integrating the Dow Jones Sustainability Index in 2016, JCDecaux stands out within the Media Sector for its Sustainable Development commitments, transparency and performances







ROBECOSAM Sustainability Award Industry Mover 2017 MEMBER OF

Dow Jones Sustainability Indices

In Collaboration with RobecoSAM 🍋

Other prestigious extra-financial indices which recognised JCDecaux in 2016



### **HIGHLY AWARDED TEAMS**



Winner of the Moodies' Awards – JCDecaux Airport Paris "Best Concourse Advertising Campaign" category – March 2016





Ca

**Top Manager of the Year Award 2016 – Wim Jansen** Top Management Belgium – May 2016

Best Use of Out-of-Home – JCDecaux Singapore Singapore Media Award 2016 – August 2016

Trophées Leaders de la Finance 201