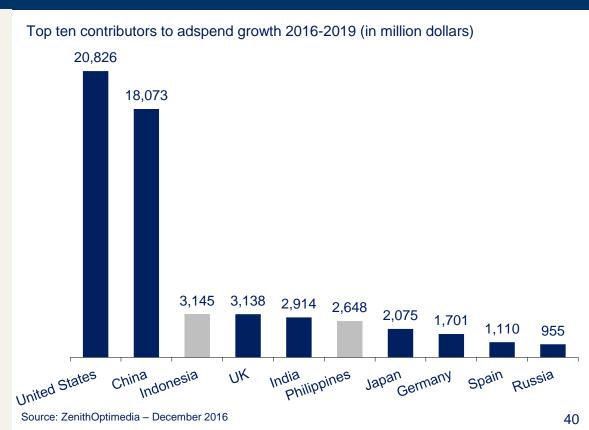

### FASTER-GROWTH MARKETS REPRESENT 36% OF GROUP REVENUE

In million €. Adjusted figures.

"Faster-growth markets" include Central & Eastern Europe (excl. Austria), Baltic countries, Russia, Turkey, Ukraine, Latin America, Asia (China incl. Hong Kong and Macau, Mongolia, Thailand, South Korea, Singapore, India), Africa, Middle East and Central Asia.