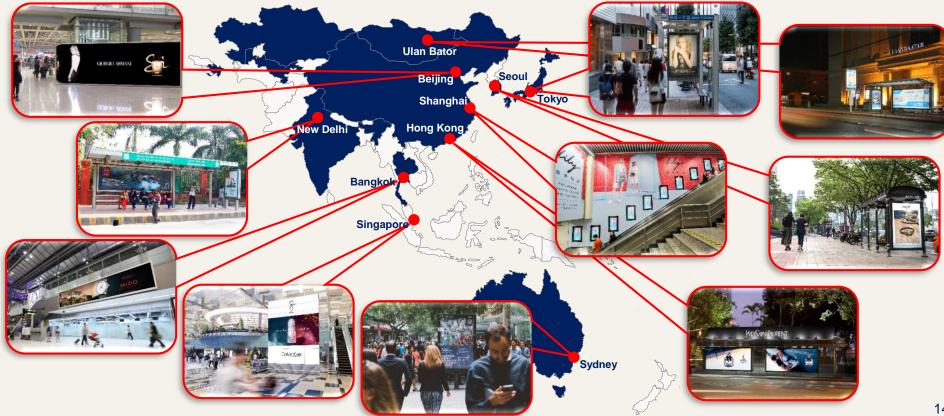

Kong Hong Kong International airport Aéroports de la Côte d'Azur (including Nice Côte d'Azur Airport) **Bilbao metro**
- spain

#### BILLBOARD

France



# **UNIQUE POSITION IN STREET FURNITURE IN TOKYO**

- 13 million inhabitants (10% of Japan's total population)
- Operating now 157 bus shelters, planning to reach 250 in April 2017 and more than 500 by the end of 2017...
- ... and reaching 750 in the next 2 years
- Exclusive rights to the sale of advertising for almost all the bus shelters
- Average contract remaining duration of 18 years
- Major events to come:
  - Rugby World Cup in 2019
  - Olympic and Paralympic Games in 2020



### NATIONAL STREET FURNITURE ADVERTISING NETWORK IN JAPAN (WORLD 3<sup>RD</sup> LARGEST ADVERTISING MARKET)



### THE LEADING OOH PLATFORM IN ASIA-PACIFIC



## LATIN AMERICA: REINFORCING OUR LEADERSHIP



### PRESENCE IN THE 10 WEALTHIEST CITIES IN LATIN AMERICA



### LONDON: WORLD'S LARGEST DIGITAL BUS SHELTER NETWORK

### **Maximum flexibility**

### OXFORD STREET

Synchronised channel – Apple

### LUXURY NETWORK

Westminster and Kensington – LVMH, Prada, Ray-Ban, Burberry

### LONDON DIGITAL

Automated data-driven broadcast network. Cross-category Google, Netflix, Amazon, Spotify

### DYNAMIC CONTENT

Guinness – VI Nations Rugby data feed Transport for London – Bike availability and proximity data feed



Digital bus shelters with synchronised content on Oxford Street, London, UK

## NYC: STREET FURNITURE DIGITISATION

- Largest digital screens in Street Furniture in Manhattan
- Slow-motion and dynamic contents on digital screens
- 90% o