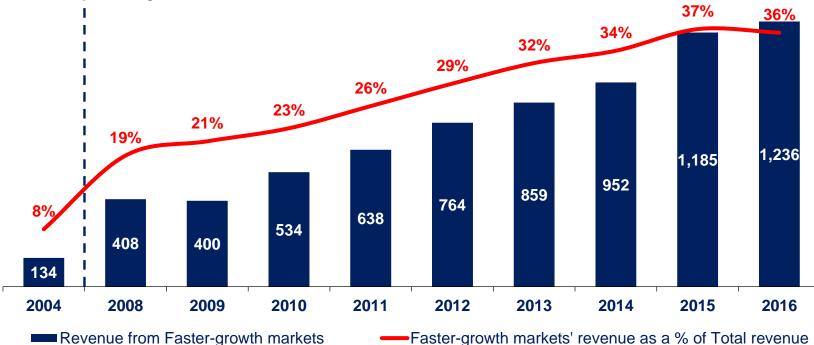

### FASTER-GROWTH MARKETS REPRESENT 36% OF GROUP REVENUE

In million €. Adjusted figures.

"Faster-growth markets" include Central & Eastern Europe (excl. Austria), Baltic countries, Russia, Turkey, Ukraine, Latin America, Asia (China incl. Hong Kong and Macau, Mongolia, Thailand, South Korea, Singapore, India), Africa, Middle East and Central Asia.