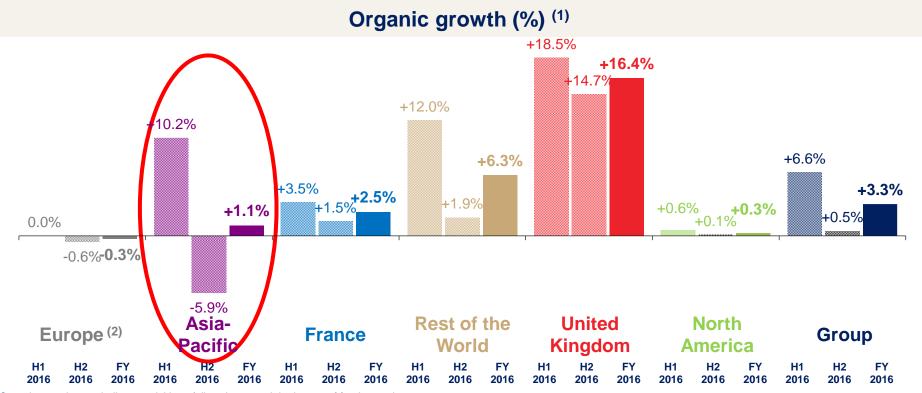

### 2016 ADJUSTED REVENUE GROWTH BY REGION

<sup>(1)</sup> Organic growth = excluding acquisitions / divestitures and the impact of foreign exchange. <sup>(2)</sup> Excluding France and the United Kingdom.

### SLOWDOWN OF THE BUSINESS IN ASIA-PACIFIC BETWEEN H1 AND H2 2016

<sup>(1)</sup> Organic growth = excluding acquisitions / divestitures and the impact of foreign exchange.

<sup>(2)</sup> Excluding France and the United Kingdom.