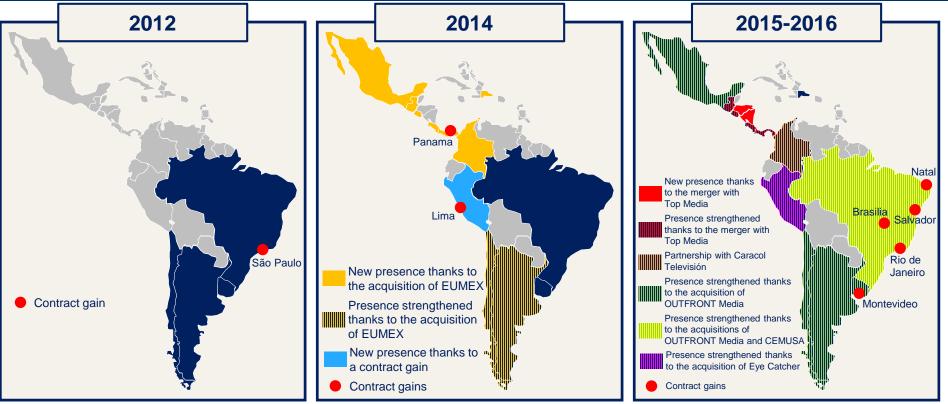

## LATIN AMERICA: REINFORCING OUR LEADERSHIP

### PRESENCE IN THE 10 WEALTHIEST CITIES IN LATIN AMERICA