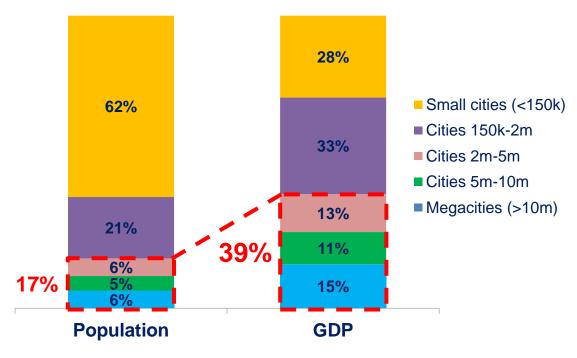

## **GLOBAL WEALTH IS CONCENTRATED IN CITIES**

### 15% of global GDP comes from mega cities (>10m people)

 39% of global GDP comes from cities with more than 2m people