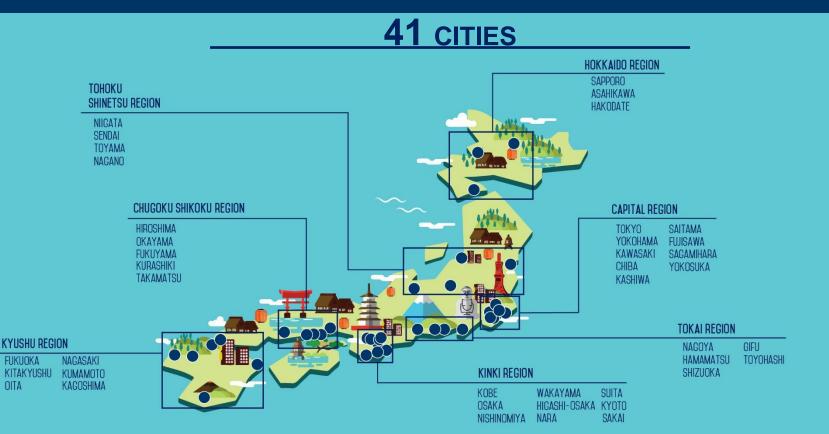

# **UNIQUE POSITION IN STREET FURNITURE IN TOKYO**

- 13 million inhabitants (10% of Japan's total population)
- Operating now 157 bus shelters, planning to reach 250 in April 2017 and more than 500 by the end of 2017...
- ... and reaching 750 in the next 2 years
- Exclusive rights to the sale of advertising for almost all the bus shelters
- Average contract remaining duration of 18 years
- Major events to come:
  - Rugby World Cup in 2019
  - Olympic and Paralympic Games in 2020

### NATIONAL STREET FURNITURE ADVERTISING NETWORK IN JAPAN (WORLD 3<sup>RD</sup> LARGEST ADVERTISING MARKET)