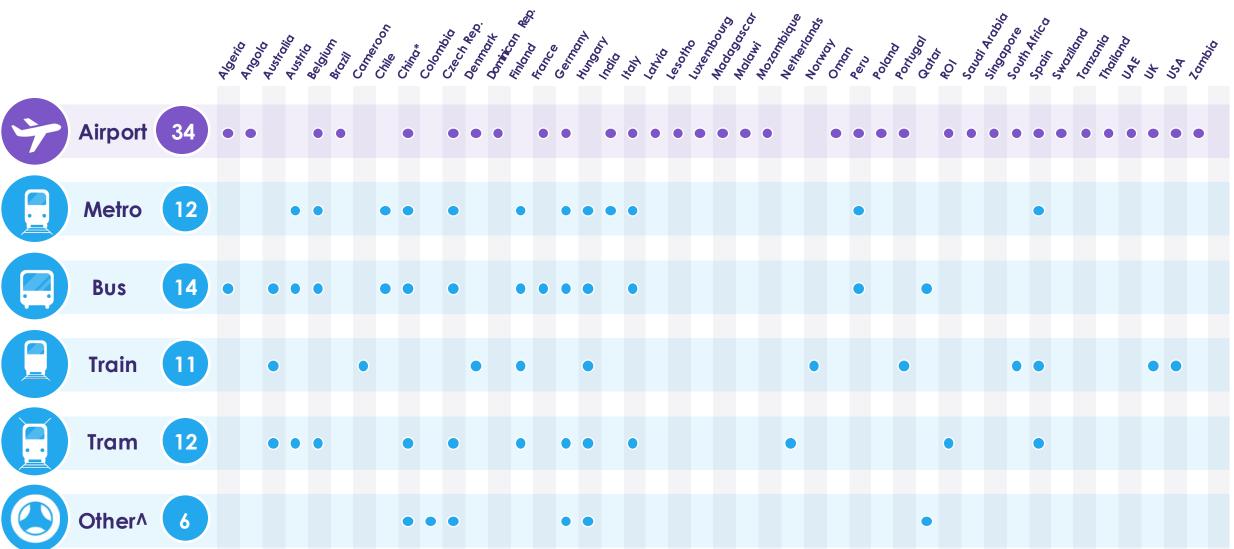

#### **AIRPORT**

231 airport concessions in 34 COUNTIES

#### **AIRPORT / TRANSPORT**

512 Concessions across 44 Countries

<sup>\*</sup> Including Hong Kong and Macau ^ Taxi, Truck, Motorcycle panel, Cable Car