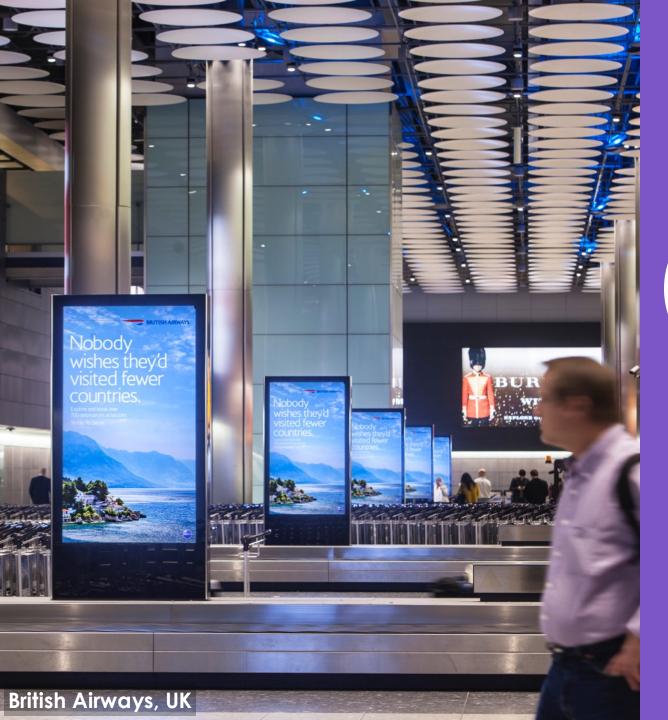

#### **AIRPORT**

231 airport concessions in 34 COUNTIES

# 12 of the Top 20 Airports Worldwide

| China     | Beijing (PEK)<br>Hong Kong (HKG)<br>Shanghai (PVG)  |  |  |  |  |
|-----------|-----------------------------------------------------|--|--|--|--|
| France    | Paris (CDG)                                         |  |  |  |  |
| Germany   | Frankfurt (FRA)                                     |  |  |  |  |
| Singapore | Singapore (SIN)                                     |  |  |  |  |
| Thailand  | Bangkok (BKK)                                       |  |  |  |  |
| UK        | London (LHR)                                        |  |  |  |  |
| UAE       | Dubai (DXB)                                         |  |  |  |  |
| USA       | Los Angeles (LAX)<br>New York (JFK)<br>Dallas (DFW) |  |  |  |  |