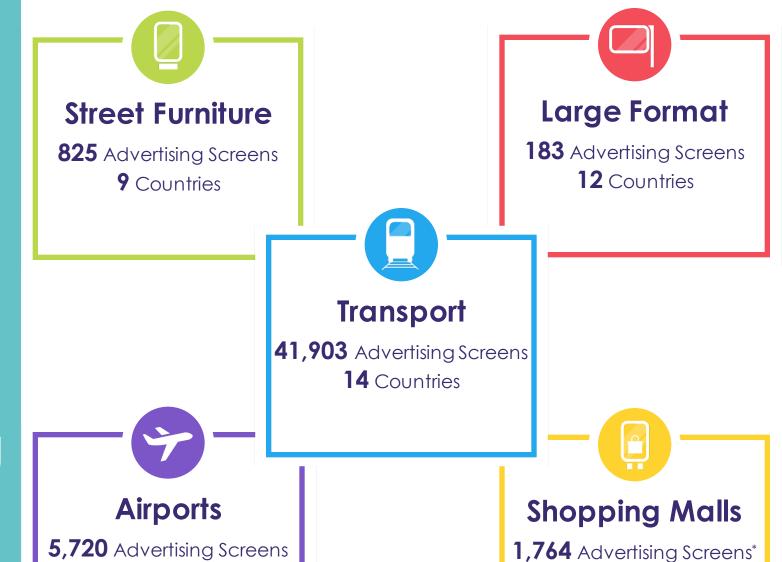

#### **2015 OVERVIEW**

#### **Street Furniture**

524,580 Panels2,025 Cities\*66 Countries

#### **Large Format**

208,970 Panels3,325 Cities\*50 Countries

Transport\*\*

**395,770** Panels**44** Countries

#### **Airport**

40,754 Panels\*\*\*231 Airports34 Countries

- \* With population > 10,000 (Street Furniture inc. Shopping Malls, Petrol Stations and POS)
- \*\* Includes Airport \*\*\* Excludes trolley panels