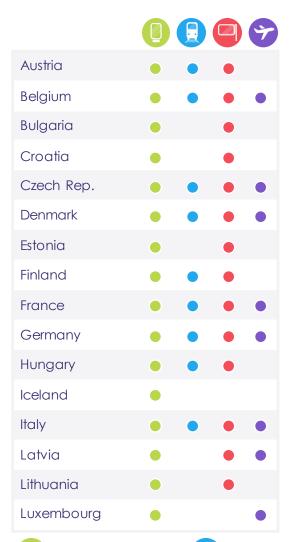

#### **DIGITAL PRESENCE**

| Country     |    |   |  | 9 | Country      | 0 |   | 7 |
|-------------|----|---|--|---|--------------|---|---|---|
| Algeria     |    |   |  | • | Norway       | • | • |   |
| Angola      |    |   |  | • | Oman         |   |   |   |
| Australia   |    | • |  |   | Panama       |   |   |   |
| Austria     |    |   |  |   | Peru         |   |   |   |
| Belgium     |    | • |  | • | Portugal     |   | • |   |
| Botswana    |    |   |  |   | Qatar        |   |   |   |
| Brazil      |    |   |  | • | Rep. Ireland |   | • |   |
| Cameroon    |    |   |  |   | Russia       |   |   |   |
| Chile       |    |   |  |   | Saudi Arabia |   |   |   |
| China*      | ** |   |  | • | Singapore    |   |   |   |
| Czech Rep.  |    | • |  | • | South Africa | • |   |   |
| Finland     |    |   |  |   | Spain        |   |   |   |
| France      | •  |   |  | • | Tanzania     |   |   |   |
| Germany     |    |   |  | • | Turkey       |   |   |   |
| India       |    |   |  | • | UAE          |   |   |   |
| Italy       |    |   |  | • | UK           |   |   |   |
| Malawi      |    |   |  |   | USA          |   |   |   |
| Mozambique  |    |   |  |   | Zambia       |   |   |   |
| Netherlands |    |   |  |   | Zimbabwe     |   |   |   |