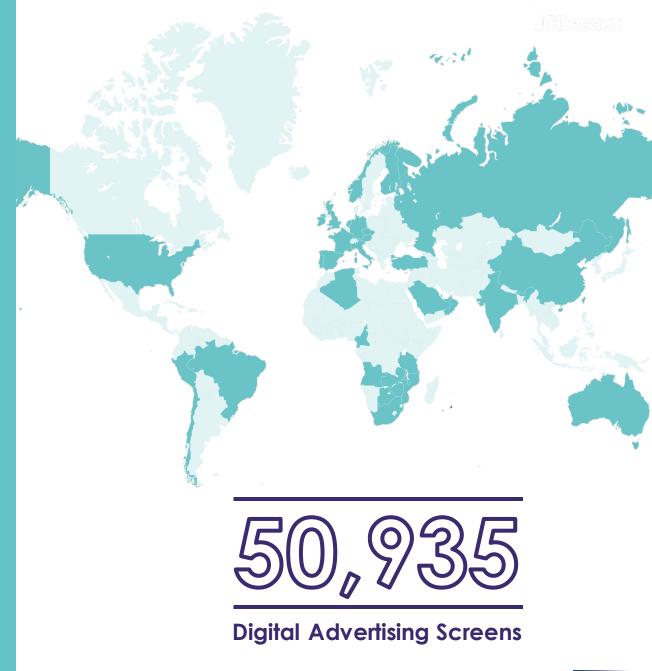

#### DIGITAL PRESENCE

50,935

# Digital Advertising Screens

19 Countries

11 Countries