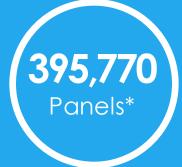

#### **Large Format**

208,970 Panels3,325 Cities\*50 Countries

Transport\*\*

**395,770** Panels**44** Countries