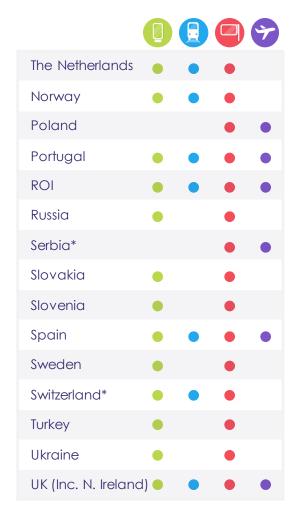

#### **DIGITAL PRESENCE**

| Country     |    |   |  | 9 | Country      | 0 |   | 7 |
|-------------|----|---|--|---|--------------|---|---|---|
| Algeria     |    |   |  | • | Norway       | • | • |   |
| Angola      |    |   |  | • | Oman         |   |   |   |
| Australia   |    | • |  |   | Panama       |   |   |   |
| Austria     |    |   |  |   | Peru         |   |   |   |
| Belgium     |    | • |  | • | Portugal     |   | • |   |
| Botswana    |    |   |  |   | Qatar        |   |   |   |
| Brazil      |    |   |  | • | Rep. Ireland |   | • |   |
| Cameroon    |    |   |  |   | Russia       |   |   |   |
| Chile       |    |   |  |   | Saudi Arabia |   |   |   |
| China*      | ** |   |  | • | Singapore    |   |   |   |
| Czech Rep.  |    | • |  | • | South Africa | • |   |   |
| Finland     |    |   |  |   | Spain        |   |   |   |
| France      | •  |   |  | • | Tanzania     |   |   |   |
| Germany     |    |   |  | • | Turkey       |   |   |   |
| India       |    |   |  | • | UAE          |   |   |   |
| Italy       |    |   |  | • | UK           |   |   |   |
| Malawi      |    |   |  |   | USA          |   |   |   |
| Mozambique  |    |   |  |   | Zambia       |   |   |   |
| Netherlands |    |   |  |   | Zimbabwe     |   |   |   |