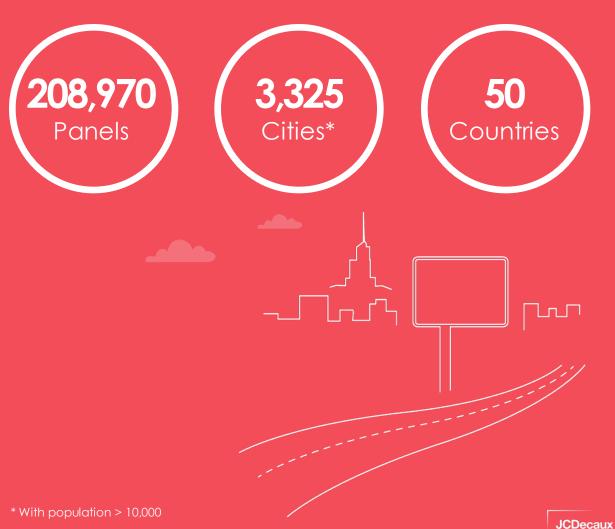

#### **Large Format**

208,970 Panels3,325 Cities\*50 Countries

Transport\*\*

**395,770** Panels**44** Countries